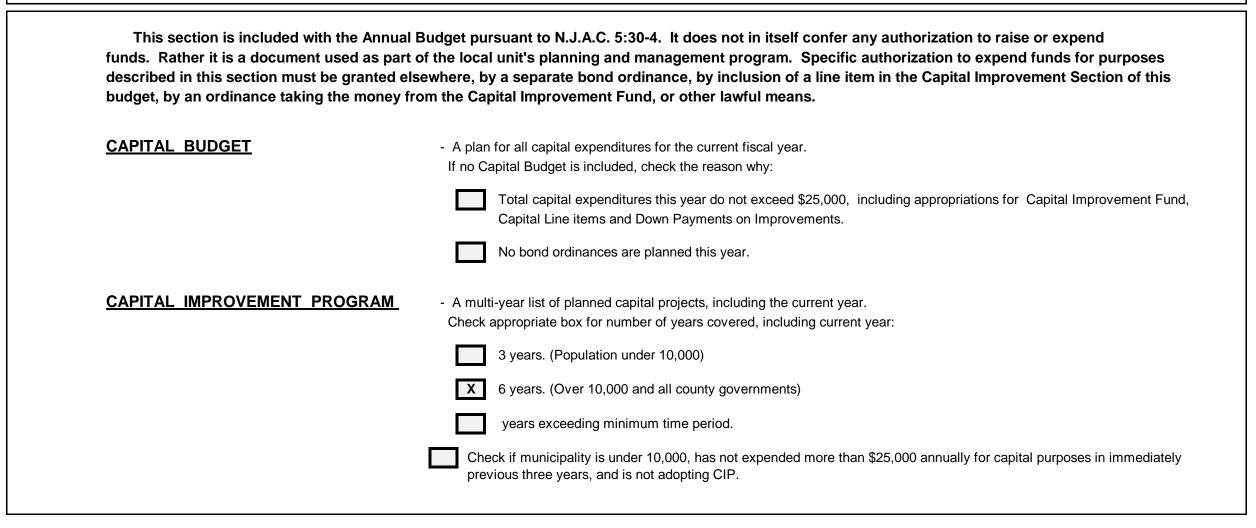

us in 2021 Budget

| Surplus Balance December 31, 2020          | 2311500 | 1,749,447.34 |
|--------------------------------------------|---------|--------------|
| Current Surplus Anticipated in 2021 Budget | 2311600 | 1,300,000.00 |
| Surplus Balance Remaining                  | 2311700 | 449,447.34   |

| (Important: | This appendix | must be Included | in advertisement | of Budget.) |
|-------------|---------------|------------------|------------------|-------------|
|-------------|---------------|------------------|------------------|-------------|

School Tax Levy Unpaid

(

Less: School Tax Deferred

\*Balance Included in Above "Cash Liabilities"

#### Sheet 39

7,981,884.54

5,236,297.00

2,745,587.54

2220170

2220200

2220300

2021 CAPITAL BUDGET AND CAPITAL IMPROVEMENT PROGRAM



### TOWNSHIP OF LITTLE EGG HARBOR NARRATIVE FOR CAPITAL IMPROVEMENT PROGRAM

# CAPITAL BUDGET (Current Year Action)

2021

Local Unit

TOWNSHIP OF LITTLE EGG HARBOR

| 1                                      | 2                      | 3                               | 4<br>AMOUNTS                  |                   |                                   |    | URRENT YEAR                            | - 2021                   | 6<br>TO BE                   |
|----------------------------------------|------------------------|---------------------------------|-------------------------------|-------------------|-----------------------------------|----|----------------------------------------|--------------------------|------------------------------|
| PROJECT TITLE                          | 2