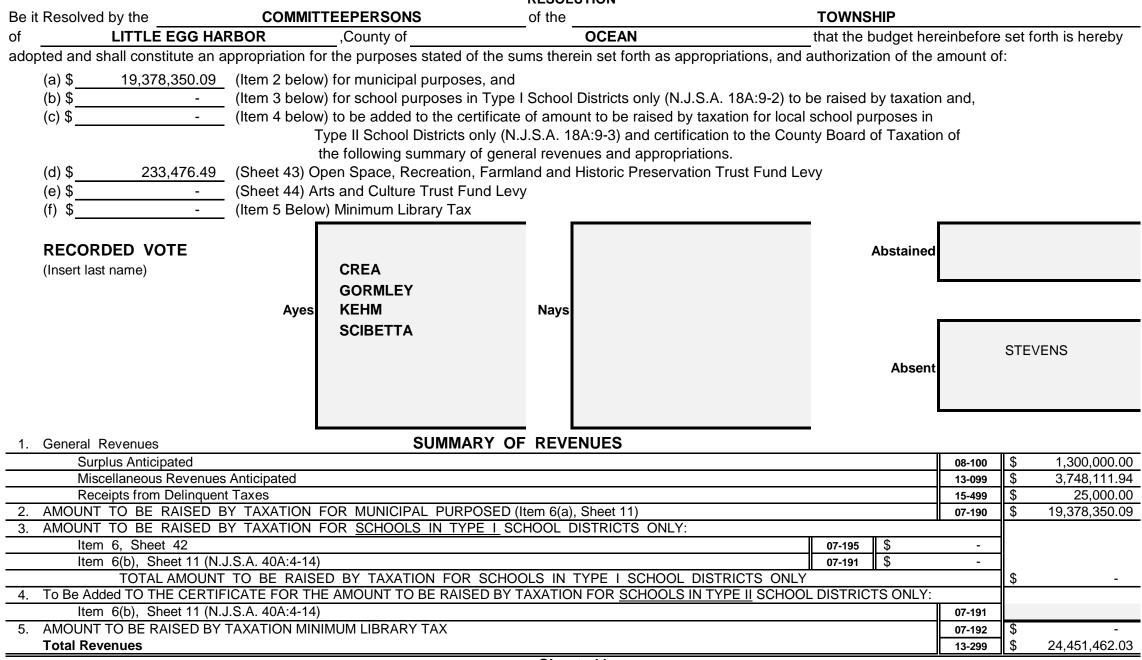

## MUNICIPAL BUDGET NOTICE

| Section   | n 1.                                |                                            |                                                |                           |                          |                             |                              |
|-----------|-------------------------------------|--------------------------------------------|------------------------------------------------|---------------------------|--------------------------|-----------------------------|------------------------------|
|           | Municipal Budget of the             | TOWNSHIP                                   | of                                             | LITTLE EGG HARBOR         | , County                 | of OCEAN                    | for the Fiscal Year 2021     |
|           | Be it Resolved, that the following  | statements of revenues a                   | nd appropriations                              | shall constitute the Muni | cipal Budget for the yea | ar 2021;                    |                              |
|           | Be it Further Resolved, that said E | Budget be published in the                 | e                                              |                           |                          |                             |                              |
|           | in the issue of <u>May</u>          | 27, 2021                                   |                                                |                           |                          |                             |                              |
|           | The Governing Body of the           | TOWNSHIP                                   | of Ll                                          | TTLE EGG HARBOR           | does hereby a            | approve the following as th | ne Budget for the year 2021: |
|           | RECORDED VOTE<br>(Insert last name) | Ayes                                       | CREA<br>GORMLEY<br>KEHM<br>SCIBETTA<br>STEVENS |                           | Nays                     | Abstained                   |                              |
| of        | Notice is hereby given that the Bu  | ل<br>dget and Tax Resolution<br>, County ر |                                                |                           | MITTEEPERSONS<br>May 13  |                             | OWNSHIP                      |
| <u> </u>  | A Hearing on the Budget and Tax     |                                            |                                                |                           |                          |                             | , 2021 at                    |
| 7:30 pm   |                                     | I place objections to said                 |                                                |                           |                          |                             | _ ·                          |
| intereste | ed persons.                         |                                            |                                                |                           |                          |                             |                              |

# **Revenue and Appropriations Summaries**

| Summary of Revenues                            | Anti          | cipated       |
|------------------------------------------------|---------------|---------------|
|                                                | 2021          | 2020          |
| 1. Surplus                                     | 1,300,000.00  | 1,300,000.00  |
| 2. Total Miscellaneous Revenues                | 3,748,111.94  | 3,911,482.55  |
| 3. Receipts from Delinquent Taxes              | 25,000.00     | 25,000.00     |
| 4. a) Local Tax for Municipal Purposes         | 19,378,350.09 | 18,660,967.76 |
| b) Addition to Local School District Tax       |               |               |
| c) Minimum Library Tax                         |               |               |
| Tot Amt to be Rsd by Taxes for Sup of Muni Bnd | 19,378,350.09 | 18,660,967.76 |
| Total General Revenues                         | 24,451,462.03 | 23,897,450.31 |